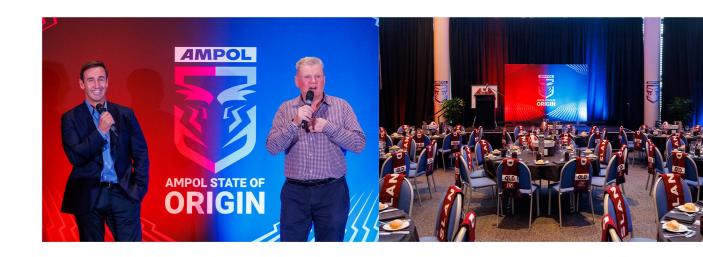

## **ULTIMATE DINING**

Come witness greatness. You will be talking about this experience for years to come.

INVESTMENT: (P/P INC GST) \$1,850.00

Ultimate Dining is superbly located in the exclusive Milton Room within the 'Cauldron of Sport' that is Suncorp Stadium.

You and your guests will be entertained by some of the biggest names in Rugby League before you take your seats for Australia's greatest sporting rivalry... the Ampol State of Origin!

## PACKAGE INCLUSIONS:

- 2.5 hour pre-match function with three-course fine dining menu
- · Celebrity MC & special guest speakers
- Deluxe open bar inclusive of fine wines, premium beers & RTD spirits
- · Diamond corporate match seating
- · Post-match function to celebrate the game
- · Live entertainment
- · Official State of Origin hospitality merchandise
- · Corporate prize draws
- · Company signage on your table
- Dedicated event managers & IPE hostesses to attend to all your needs