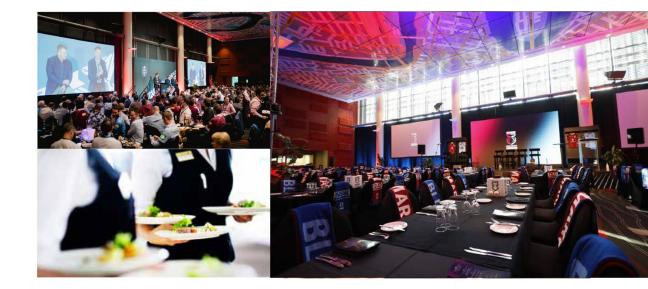

Signature Dining is the epitome of premium corporate hospitality. You & your guests will be entertained by Rugby League's greatest personalities, dine on the absolute finest produce & enjoy a premium beverage package inclusive of spirits.

## PACKAGE INCLUSIONS:

- Exclusive access to the Signature Dining event in the Paddington Room both pre-match, half time & post-match
- Master of Ceremonies & guest speakers
- Exquisite fine dining menu served
- Premium beverage package (spirits included)
- · Diamond category reserved match seating
- $\cdot$  Official Ampol State of Origin corporate gift per person
- · Ampol State of Origin official match program
- Dedicated event managers & hosts to attend to all your needs